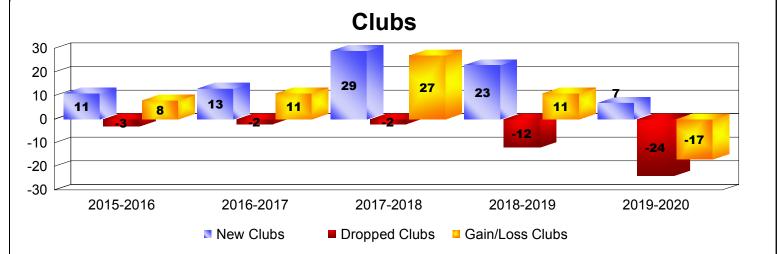

## As of December 2019 Cumulative

| Year      | New<br>Clubs | Dropped<br>Clubs | Gain/<br>Loss<br>Clubs | New<br>Members | Charter<br>Members | Reinstate<br>Members | Transfer<br>Members | Total<br>Member<br>Added | Total<br>Members<br>Dropped | Gain/<br>Loss<br>Members |
|-----------|--------------|------------------|------------------------|----------------|--------------------|----------------------|---------------------|--------------------------|-----------------------------|--------------------------|
| 2015-2016 | 11           | -3               | 8                      | 1081           | 320                | 33                   | 24                  | 1458                     | -874                        | 584                      |
| 2016-2017 | 13           | -2               | 11                     | 1257           | 550                | 50                   | 16                  | 1873                     | -1004                       | 869                      |
| 2017-2018 | 29           | -2               | 27                     | 1663           | 768                | 29                   | 22                  | 2482                     | -1276                       | 1206                     |
| 2018-2019 | 23           | -12              | 11                     | 903            | 832                | 213                  | 11                  | 1959                     | -1996                       | -37                      |
| 2019-2020 | 7            | -24              | -17                    | 250            | 176                | 27                   | 15                  | 468                      | -1101                       | -633                     |
| Average   | 17           | -9               | 8                      | 1031           | 529                | 70                   | 18                  | 1648                     | -1250                       | 398                      |
|           |              |                  |                        |                |                    |                      |                     |                          |                             |                          |