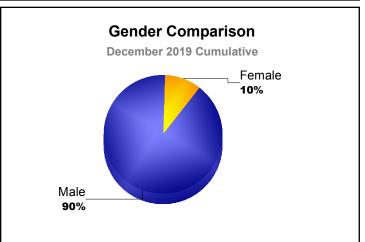

| -1996                       | -37                      |
| 2019-2020 | 7            | -24              | -17                    | 250            | 176                | 27                   | 15                  | 468                      | -1101                       | -633                     |
| Average   | 17           | -9               | 8                      | 1031           | 529                | 70                   | 18                  | 1648                     | -1250                       | 398                      |
|           |              |                  |                        |                |                    |                      |                     |                          |                             |                          |