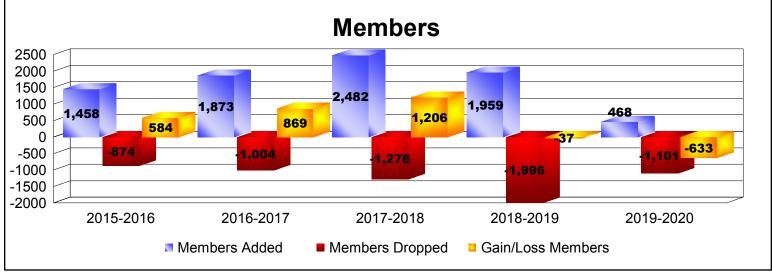

## As of December 2019 Cumulative

| Year      | New<br>Clubs | Dropped<br>Clubs | Gain/<br>Loss<br>Clubs | New<br>Members | Charter<br>Members | Reinstate<br>Members | Transfer<br>Members | Total<br>Member<br>Added | Total<br>Members<br>Dropped | Gain/<br>Loss<br>Members |
|-----------|--------------|------------------|------------------------|----------------|--------------------|----------------------|---------------------|--------------------------|-----------------------------|--------------------------|
| 2015-2016 | 11           | -3               | 8                      | 1081           | 320                | 33                   | 24                  | 1458                     | -874                        | 584                      |
| 2016-2017 | 13           | -2               | 11                     | 1257           | 550                | 50                   | 16                  | 1873                     | -1004                       | 869                      |
| 2017-2018 | 29           | -2               | 27                     | 1663           | 768                | 29                   | 22                  | 2482                     | -1276                       | 1206                     |
| 2018-2019 | 23           | -12              | 11                     | 903            | 832                | 213                  | 11                  | 1959                     | -1996                       | -37                      |
| 2019-2020 | 7            | -24              | -17                    | 250            | 176                | 27                   | 15                  | 468                      | -1101                       | -633                     |
| Average   | 17           | -9               | 8                      | 1031           | 529                | 70                   | 18                  | 1648                     | -1250                       | 398                      |
|           |              |                  |                        |                |                    |                      |                     |                          |                             |                          |