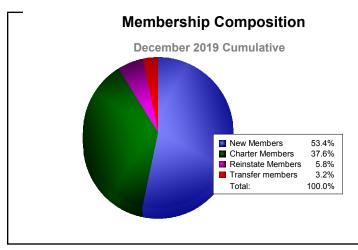

## As of December 2019 Cumulative

| Year      | New<br>Clubs | Dropped<br>Clubs | Gain/<br>Loss<br>Clubs | New<br>Members | Charter<br>Members | Reinstate<br>Members | Transfer<br>Members | Total<br>Member<br>Added | Total<br>Members<br>Dropped | Gain/<br>Loss<br>Members |
|-----------|--------------|------------------|------------------------|----------------|--------------------|----------------------|---------------------|--------------------------|-----------------------------|--------------------------|
| 2015-2016 | 11           | -3               | 8                      | 1081           | 320                | 33                   | 24                  | 1458                     | -874                        | 584                      |
| 2016-2017 | 13           | -2               | 11                     | 1257           | 550                | 50                   | 16                  | 1873                     | -1004                       | 869                      |
| 2017-2018 | 29           | -2               | 27                     | 1663           | 768                | 29                   | 22                  | 2482                     | -1276                       | 1206                     |
| 2018-2019 | 23           | -12              | 11                     | 903            | 832                | 213                  | 11                  | 1959                     | -1996                       | -37                      |
| 2019-2020 | 7            | -24              | -17                    | 250            | 176                | 27                   | 15                  | 468                      | -1101                       | -633                     |
| Average   | 17           | -9               | 8                      | 1031           | 529                | 70                   | 18                  | 1648                     | -1250                       | 398                      |
|           |              |                  |                        |                |                    |                      |                     |                          |                             |                          |